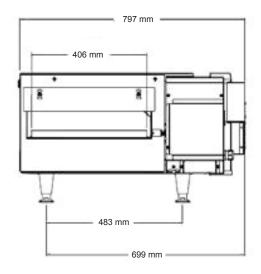

## **DIMENSIONS**

1270W x 797D x 457H mm (single deck) 1270W x 797D x 813H mm (double deck)

Clearance: Rear:152mm Right side:610mm