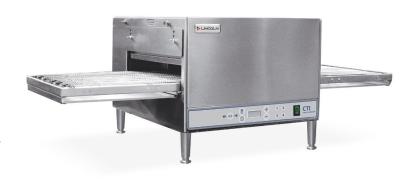

The Lincoln 2500 series Digital Countertop Impinger (CTI), is a selfcontained conveyorised electric Impinger oven that is stackable up to two high and designed for countertop use.

The digital oven controls are located on the front of the oven and include a power on/off switch, temperature control and conveyor speed control.

The push button control panel with a digital temperature display and 4 preset menu options provides a 'simple-to-operate' end-user experience with consistent throughput.

The conveyor is reversible (right to left / left to right) from the control panel allows easy placement within different kitchen environments. Menu flexibility is enhanced due to an improvement of the adjustable conveyor speed so that it now ranges from 30 seconds to 15 minutes.

Features a robust 'stepper' motor and a wide temperature range of 32°C to 315°C. Conveyor and air distribution fingers are removable through the side panels for cleaning.

Must be used with included 100mm legs for proper cooling.

### STANDARD FEATURES

- · Air Impingement
- Uniform heating/cooking of food
- · Oven has one self-contained heating system
- · Reversible conveyor direction switch on front control panel
- Push button controls assure consistency and are easy for operators to program and adjust
- 4 Programmable set-menu controls
- · Ventless operation for single deck. Local codes apply.