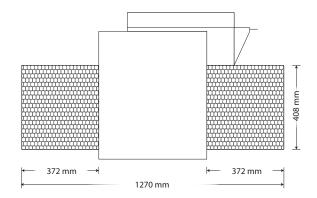

Includes 1270mm conveyor with end stop and crumb trays below the belt outside the baking chamber.

## **DIMENSIONS**

1270W x 797D x 457H mm (single deck) 1270W x 797D x 813H mm (double deck)

Clearance: Rear:152mm Right side:610mm